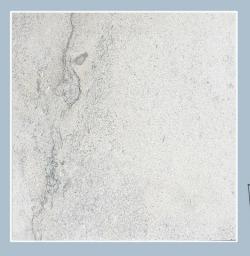

## **STERLING SILVER LIMESTONE**

Sterling Silver is characterized by a varied, cool and contemporary blue-grey background with darker grey areas throughout. Available in both a fleury and vein cut.

APPLICATION

## STERLING SILVER LIMESTONE