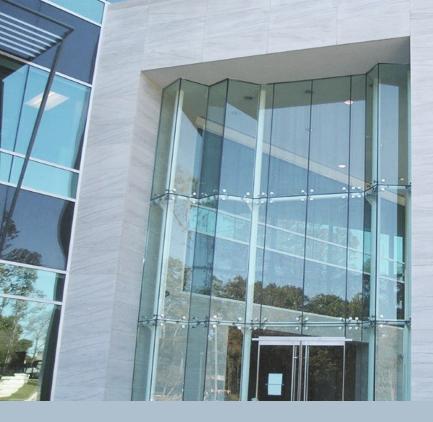

## **STERLING SILVER LIMESTONE**

Sterling Silver is characterized by a varied, cool and contemporary blue-grey background with darker grey areas throughout. Available in both a fleury and vein cut.

APPLICATION

EXTERIOR CLADDING INTERIOR CLADDING PROFILES COPINGS SILLS